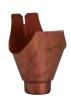

etal: DX53D + zinc coating 225 Width: 670 mm Thickness: 0,55 mm Coating: front side = 35 µm K2 surfaces back side = 25 µm



### MAVIS - FOR GUTTER PRODUCTION

PRODUCTION
Base metal:
DX51D + zinc coating 225
All width available
Thickness: 0,55 mm =
all colours are available
0,75 mm = colour COPPER
ROOF available
Coating:
front side = 35 µm
K2 surfaces
back side = 25 µm base
colour paint





#### **CONID FOLDED PIPES**

Ø 80 mm Ø 100 mm





EU-ROUND WELDED ELBOWS

72° Ø 80 mm Ø 100 mm



# UNIVERSAL END CAPS

Width 280 mm 333 mm



#### **SUPPORTS**

Width 280 mm 333 mm



## PRINTED GUTTER CORNERS

Width 280 mm - 333 mm inner/outer



#### **PERFORATED STRIP**

Width 165 mm 250 mm 330 mm



# OUTLET FOR SOLDERING ROUND

Ø 80 mm Ø 100 mm



## OUTLET FOR SOLDERING FLAT

Ø 80 mm Ø 100 mm



#### **GUTTER OUTLETS**

Width 280/80 mm 280/100 mm 333/80 mm 333/100 mm



#### **DOUBLE ELBOWS**

Ø 80 mm Ø 100 mm

(This product is not available in COPPER ROOF colour)











# MAVIS

### Mavis is a product of Mazzonetto Spa



### www.mazzonettometals.com

#### **MAZZONETTO Spa**

35010 Loreggia (PD) - Z.I. Via A. Ceccon, 10 Tel. +39 049.93.226.11 - Fax +39 049.93.226.50 www.mazzonettometalli.it - mazzonetto@mazzonettometalli.it

| distributed by: | installed by: |
|-----------------|---------------|
|                 |               |
|                 |               |
|                 |               |
|                 |               |
|                 |               |
|                 |               |