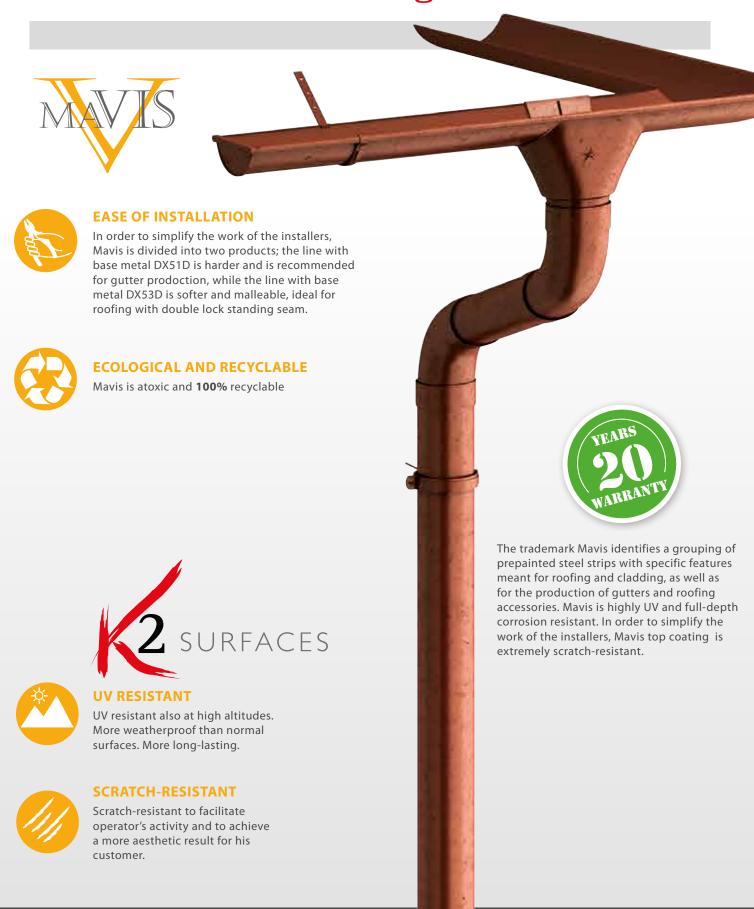

### MAVIS - ROOFING QUALITY

This material is available with stucco surface only.

Base metal: DX53D + zinc coating 225 Width: 670 mm Thickness: 0,55 mm Coating: front side = 35 µm K2 surfaces back side = 25 µm

### MAVIS - FOR GUTTER PRODUCTION

PRODUCTION
Base metal:
DX51D + zinc coating 225
All width available
Thickness: 0,55 mm =
all colours are available
0,75 mm = colour COPPER
ROOF available
Coating:
front side = 35 µm
K2 surfaces
back side = 25 µm base
colour paint

# MAVIS

### Mavis is a product of Mazzonetto Spa