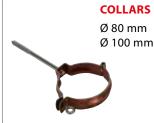

#### **CONID FOLDED PIPES**

Ø 80 mm Ø 100 mm

EU-ROUND WELDED ELBOWS

72° Ø 80 mm Ø 100 mm