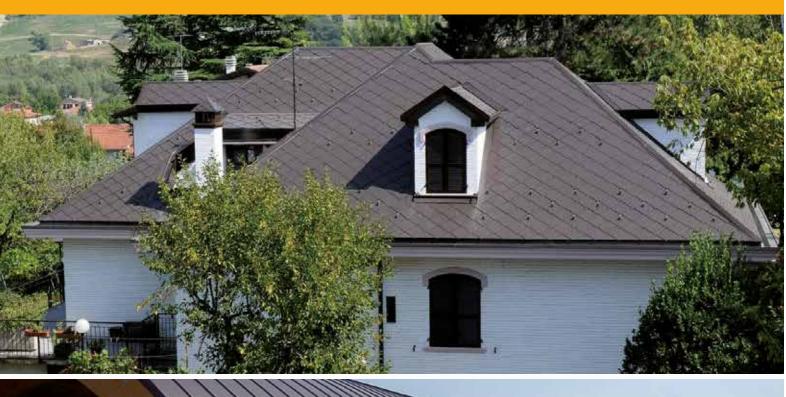

etal:
DX51D + zinc coating 225
All width available
Thickness: 0,55 mm =
all colours are available
0,75 mm = colour COPPER
ROOF available
Coating:
front side = 35 µm
K2 surfaces
back side = 25 µm base
colour paint





#### **CONID FOLDED PIPES**

Ø 80 mm Ø 100 mm





EU-ROUND WELDED ELBOWS

72° Ø 80 mm Ø 100 mm



# UNIVERSAL END CAPS

Width 280 mm 333 mm



#### **SUPPORTS**

Width 280 mm 333 mm



## PRINTED GUTTER CORNERS

Width 280 mm - 333 mm inner/outer



#### **PERFORATED STRIP**

Width 165 mm 250 mm 330 mm



# OUTLET FOR SOLDERING ROUND

Ø 80 mm Ø 100 mm



## OUTLET FOR SOLDERING FLAT

Ø 80 mm Ø 100 mm



#### **GUTTER OUTLETS**

Width 280/80 mm 280/100 mm 333/80 mm 333/100 mm



#### **DOUBLE ELBOWS**

Ø 80 mm Ø 100 mm

(This product is not available in COPPER ROOF colour)











# MAVIS

### Mavis is a product of Mazzonetto Spa



### www.mazzonettometals.com

#### **MAZZONETTO Spa**

35010 Loreggia (PD) - Z.I. Via A. Ceccon, 10 Tel. +39 049.93.226.11 - Fax +39 049.93.226.50 www.mazzonettometalli.it - mazzonetto@mazzonettometalli.it

| distributed by: | installed by: |
|-----------------|---------------|
|                 |               |
|                 |               |
|                 |               |
|                 |               |
|                 |               |
|                 |               |