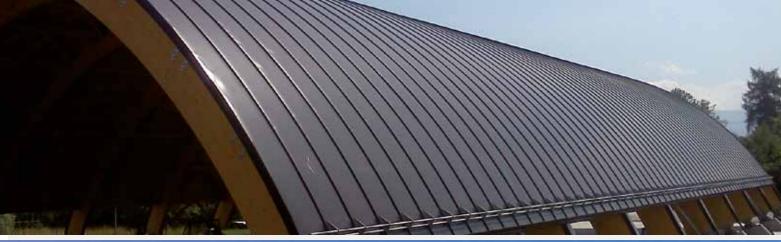

### MAVIS - ROOFING QUALITY

This material is available with stucco surface only.

Base metal: DX53D + zinc coating 225 Width: 670 mm Thickness: 0,55 mm Coating: front side = 35 µm K2 surfaces back side = 25 µm

### MAVIS - FOR GUTTER PRODUCTION

PRODUCTION
Base metal:
DX51D + zinc coating 225
All width available
Thickness: 0,55 mm =
all colours are available
0,75 mm = colour COPPER
ROOF available
Coating:
front side = 35 µm
K2 surfaces
back side = 25 µm base
colour paint