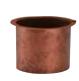

ial is available with stucco surface only.

Base metal: DX53D + zinc coating 225 Width: 670 mm Thickness: 0,55 mm Coating: front side = 35 µm K2 surfaces back side = 25 µm



### MAVIS - FOR GUTTER PRODUCTION

PRODUCTION
Base metal:
DX51D + zinc coating 225
All width available
Thickness: 0,55 mm =
all colours are available
0,75 mm = colour COPPER
ROOF available
Coating:
front side = 35 µm
K2 surfaces
back side = 25 µm base
colour paint





#### **CONID FOLDED PIPES**

Ø 80 mm Ø 100 mm





EU-ROUND WELDED ELBOWS

72° Ø 80 mm Ø 100 mm



# UNIVERSAL END CAPS

Width 280 mm 333 mm



#### **SUPPORTS**

Width 280 mm 333 mm



## PRINTED GUTTER CORNERS

Width 280 mm - 333 mm inner/outer



#### **PERFORATED STRIP**

Width 165 mm 250 mm 330 mm



# OUTLET FOR SOLDERING ROUND

Ø 80 mm Ø 100 mm



## OUTLET FOR SOLDERING FLAT

Ø 80 mm Ø 100 mm



#### **GUTTER OUTLETS**

Width 280/80 mm 280/100 mm 333/80 mm 333/100 mm



#### **DOUBLE ELBOWS**

Ø 80 mm Ø 100 mm

(This product is not available in COPPER ROOF colour)











# MAVIS

### Mavis is a product of Mazzonetto Spa



### www.mazzonettometals.com

#### **MAZZONETTO Spa**

35010 Loreggia (PD) - Z.I. Via A. Ceccon, 10 Tel. +39 049.93.226.11 - Fax +39 049.93.226.50 www.mazzonettometalli.it - mazzonetto@mazzonettometalli.it

| distributed by: | installed by: |
|-----------------|---------------|
|                 |               |
|                 |               |
|                 |               |
|                 |               |
|                 |               |
|                 |               |