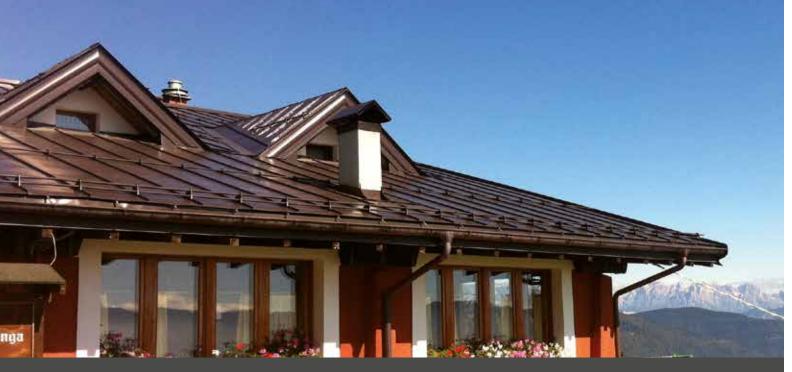

### MAVIS - ROOFING QUALITY

This material is available with stucco surface only.

Base metal: DX53D + zinc coating 225 Width: 670 mm Thickness: 0,55 mm Coating: front side = 35 µm K2 surfaces back side = 25 µm

### MAVIS - FOR GUTTER PRODUCTION

PRODUCTION
Base metal:
DX51D + zinc coating 225
All width available
Thickness: 0,55 mm =
all colours are available
0,75 mm = colour COPPER
ROOF available
Coating:
front side = 35 µm
K2 surfaces
back side = 25 µm base
colour paint