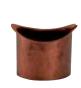

n demand)

### MAVIS - ROOFING QUALITY

This material is available with stucco surface only.

Base metal: DX53D + zinc coating 225 Width: 670 mm Thickness: 0,55 mm Coating: front side = 35 µm K2 surfaces back side = 25 µm



### MAVIS - FOR GUTTER PRODUCTION

PRODUCTION
Base metal:
DX51D + zinc coating 225
All width available
Thickness: 0,55 mm =
all colours are available
0,75 mm = colour COPPER
ROOF available
Coating:
front side = 35 µm
K2 surfaces
back side = 25 µm base
colour paint





#### **CONID FOLDED PIPES**

Ø 80 mm Ø 100 mm





EU-ROUND WELDED ELBOWS

72° Ø 80 mm Ø 100 mm



# UNIVERSAL END CAPS

Width 280 mm 333 mm



#### **SUPPORTS**

Width 280 mm 333 mm



## PRINTED GUTTER CORNERS

Width 280 mm - 333 mm inner/outer



#### **PERFORATED STRIP**

Width 165 mm 250 mm 330 mm



# OUTLET FOR SOLDERING ROUND

Ø 80 mm Ø 100 mm



## OUTLET FOR SOLDERING FLAT

Ø 80 mm Ø 100 mm



#### **GUTTER OUTLETS**

Width 280/80 mm 280/100 mm 333/80 mm 333/100 mm



#### **DOUBLE ELBOWS**

Ø 80 mm Ø 100 mm

(This product is not available in COPPER ROOF colour)











# MAVIS

### Mavis is a product of Mazzonetto Spa



### www.mazzonettometals.com

#### **MAZZONETTO Spa**

35010 Loreggia (PD) - Z.I. Via A. Ceccon, 10 Tel. +39 049.93.226.11 - Fax +39 049.93.226.50 www.mazzonettometalli.it - mazzonetto@mazzonettometalli.it

| distributed by: | installed by: |
|-----------------|---------------|
|                 |               |
|                 |               |
|                 |               |
|                 |               |
|                 |               |
|